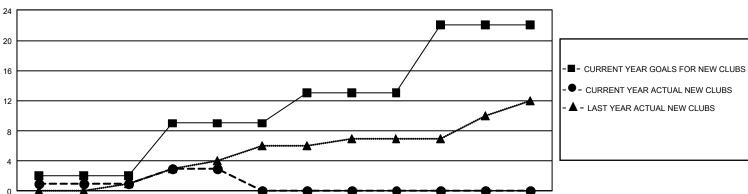

## GOALS AND ACTUAL NEW CLUBS CUMULATIVE

| DROPPED CLUBS: 12 |     | 334 CLUBS OF 878 ADDED 1<br>OR MORE NEW MEMBERS | GENDER DISTRIBUTION                |                 |  |
|-------------------|-----|-------------------------------------------------|------------------------------------|-----------------|--|
|                   |     |                                                 | MALE                               | 14,308 (61.38%) |  |
|                   |     |                                                 | FEMALE                             | 8,990 (38.57%)  |  |
| DROPPED MEMBERS   |     |                                                 | NON BINARY                         | 0 (0.00%)       |  |
| DECEASED          | 169 |                                                 | PREFER NOT TO ANSWER               | 13 (0.06%)      |  |
| CLUB CANCELLED    | 104 |                                                 | TOTAL FAMILY UNIT MEMBERS 4.1      |                 |  |
| OTHER             | 675 | CLICK HERE FOR                                  |                                    | .,              |  |
| TOTAL             | 948 | CUMULATIVE MEMBERSHIP<br>DATA                   | FAMILY MEMBERS PAYING HALF DUES 2, |                 |  |