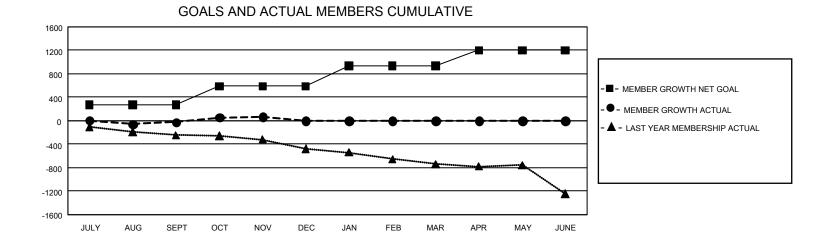

## GAT MONTHLY MEMBERSHIP PROGRESS REPORT Results

GMT Constitutional Area 1, Group F

REPORT DOES NOT INCLUDE CLUBS IN UNDISTRICTED AREAS.

| Clubs                 |               |           |               | Members               |                           |                         |                                                    |
|-----------------------|---------------|-----------|---------------|-----------------------|---------------------------|-------------------------|----------------------------------------------------|
| RESULTS FOR 2021-2022 |               |           |               | RESULTS FOR 2021-2022 |                           |                         |                                                    |
| QUARTER               | NEW CLUB GOAL | NEW CLUBS | DROPPED CLUBS | QUARTER               | IEMBER GROWTH NET<br>GOAL | MEMBER GROWTH<br>ACTUAL | DROPPED MEMBERS<br>ACTUAL (including<br>transfers) |
| JULY/AUG/SEPT         | 6             | 1         | 10            | JULY/AUG/SEP          | T 268                     | 570                     | 520                                                |
| OCT/NOV/DEC           | 21            | 2         | 2             | OCT/NOV/DEC           | 318                       | 547                     | 429                                                |
| JAN/FEB/MAR           | 12            | 0         | 0             | JAN/FEB/MAR           | 353                       | 0                       | 0                                                  |
| APR/MAY/JUNE          | 27            | 0         | 0             | APR/MAY/JUNE          | 262                       | 0                       | 0                                                  |